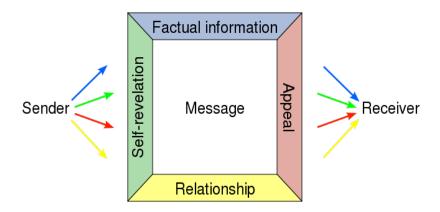

Turn 1
Four-sudes model

The recipient of the message can understand it not as the sender wanted it to.

Turn 2

And what is love?

Love is a feeling peculiar to a person, a deep affection and aspiration to another person or object